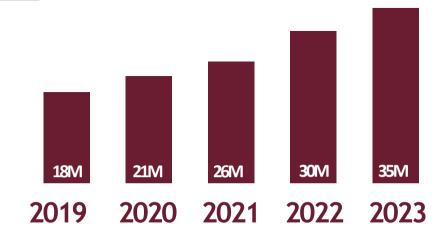

## we are express

SPAIN - MOROCCO - TURKEY - ITALY - ROMANIA - PORTUGAL - SERBIA



## **© Transport Management Centers**













**T2**330x130x170
1.200 kg.



**T3**400x200x200
1.100 kg.



**T4**650x240x250
2.400 kg.



**T5** 800x240x250 10.000 kg.



**T7**1360x250x270
24.000 kg.

# Forecast 2024: **40.000 shipments**







## **Services**





### **Road Services**



#### **Express**

Our Express option stands as the optimal solution for those critical shipments requiring seamless delivery. A service that prioritizes swift responsiveness and delivery, coupled with the convenience of real-time tracking and the assurance of timely delivery.

15-20 minutes after receiving the request. 24 x7 Service

Europe, Morocco, Turkey, Eastern Europe (Serbia, Kosovo, Albania, Macedonia, Bosnia H, ...)



### **Semi-Express**

For urgent transports with flexibility, our Semi-Express offers prices up to 50% lower than Express options. With delivery times falling between conventional groupage and urgent shipments, the Semi-Express service is highly recommended for B2B deliveries with more flexible timings.

15-20 minutes