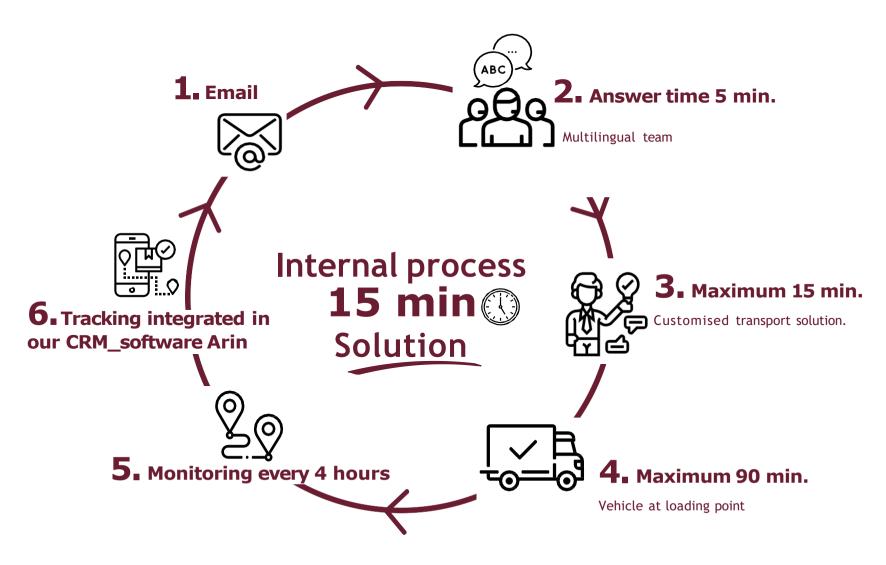

ts, up to 100cm or even less in certain routes.

20 minutes after receiving the request, during the weekend this time can be up to 30-40 minutes. 24x7 Service

Europe, USA, China, Mexico, Morocco and Japan



#### **Air Charter**

Whenever the NFO or the OBC cannot reach the desired transit time, we can offer a wide range of aircraft available for those critical urgencies. Regardless the weight and dimensions.

20-30 minutes after receiving the request, except special request for wide-body aircraft. 24x7 Service

Worldwide coverage except countries with embargoes, war countries or with any warlike issues. Subject to fly permits.



# Specialised in **premium freight**, with a **24/7 service**, we operate with the **main sectors** of the economy.





### Internal Process: 15 min solution





## Sustainability Policy









## we are express

SPAIN - MOROCCO - TURKEY - ITALY - ROMANIA - PORTUGAL - SERBIA