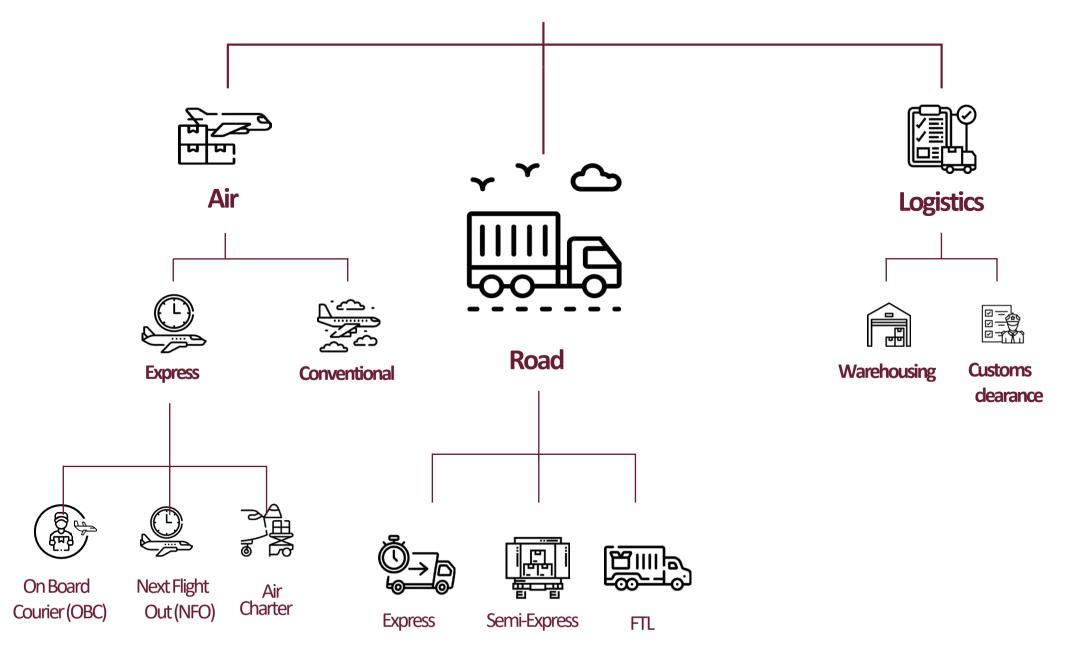

## **Services**

### **Road Services**

#### **Express**

Our Express option stands as the optimal solution for those critical shipments requiring seamless delivery. A service that prioritizes swift responsiveness and delivery, coupled with the convenience of real-time tracking and the assurance of timely delivery.

### **Semi-Express**

For urgent transports with flexibility, our Semi-Express offers prices up to 50% lower than Express options. With delivery times falling between conventional groupage and urgent shipments, the Semi-Express service is highly recommended for B2B deliveries with more flexible timings.

#### FTL

When dealing with voluminous or heavy-weight cargo, opting for a Full Truck Load (FTL) is the ideal choice. We reserve an entire truck dedicated to your cargo, ensuring direct transportation from the loading point to the final destination.

## **Express Air Services**

#### **OBC**

Customised service for accompanied shipments that require special care and need to be delivered as soon as possible. We have a global network of specialised professionals to ensure that your shipment arrives swiftly.

#### **NFO**

For extremely urgent or highly sensitive shipments. The cargo goes under priority rate, thus guarantying that the cargo departs in the first available flight. Within Europe there are certain limitations with the height of the pallets, up to 100cm or even less in certain routes.

#### **Air Charter**

Whenever the NFO or the OBC cannot reach the desired transit time, we can offer a wide range of aircraft available for those critical urgencies. Regardless the weight and dimensions.